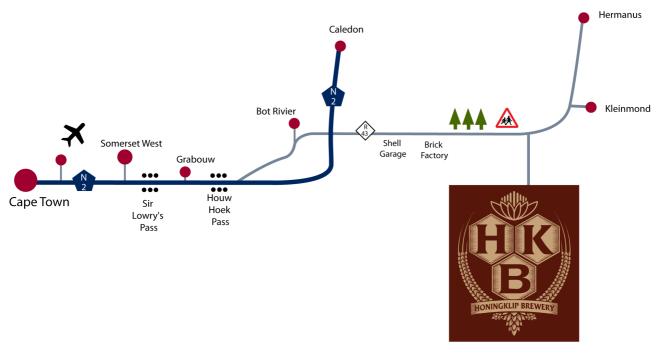

## From Cape Town

Take the N2 past Grabouw and Houw-Hoek. Just after Houw-Hoek pass take the Hermanus R43 turn off. Drive past Shell Garage (Salandra) and the brick factory on your right until you reach the big pine trees on the left side of the road. Look out for the farm on your right indicated by a stone wall "Honingklip". (If you reach the turn off to Kleinmond/Betty's Bay turn around and back track for 1km).

## From Kleinmond

Take the road out towards Hermanus(R44). At the T- junction turn left (R43), drive for approx. 1km and the Honingklip turn off is on your left indicated by a stone wall on both sides of the entrance.

## **From Hermanus**

Take the R43 towards Botrivier. Approx. 1km past the Kleinmond turn off. Honingklip is on your left indicated by a stone wall on both sides of the entrance.